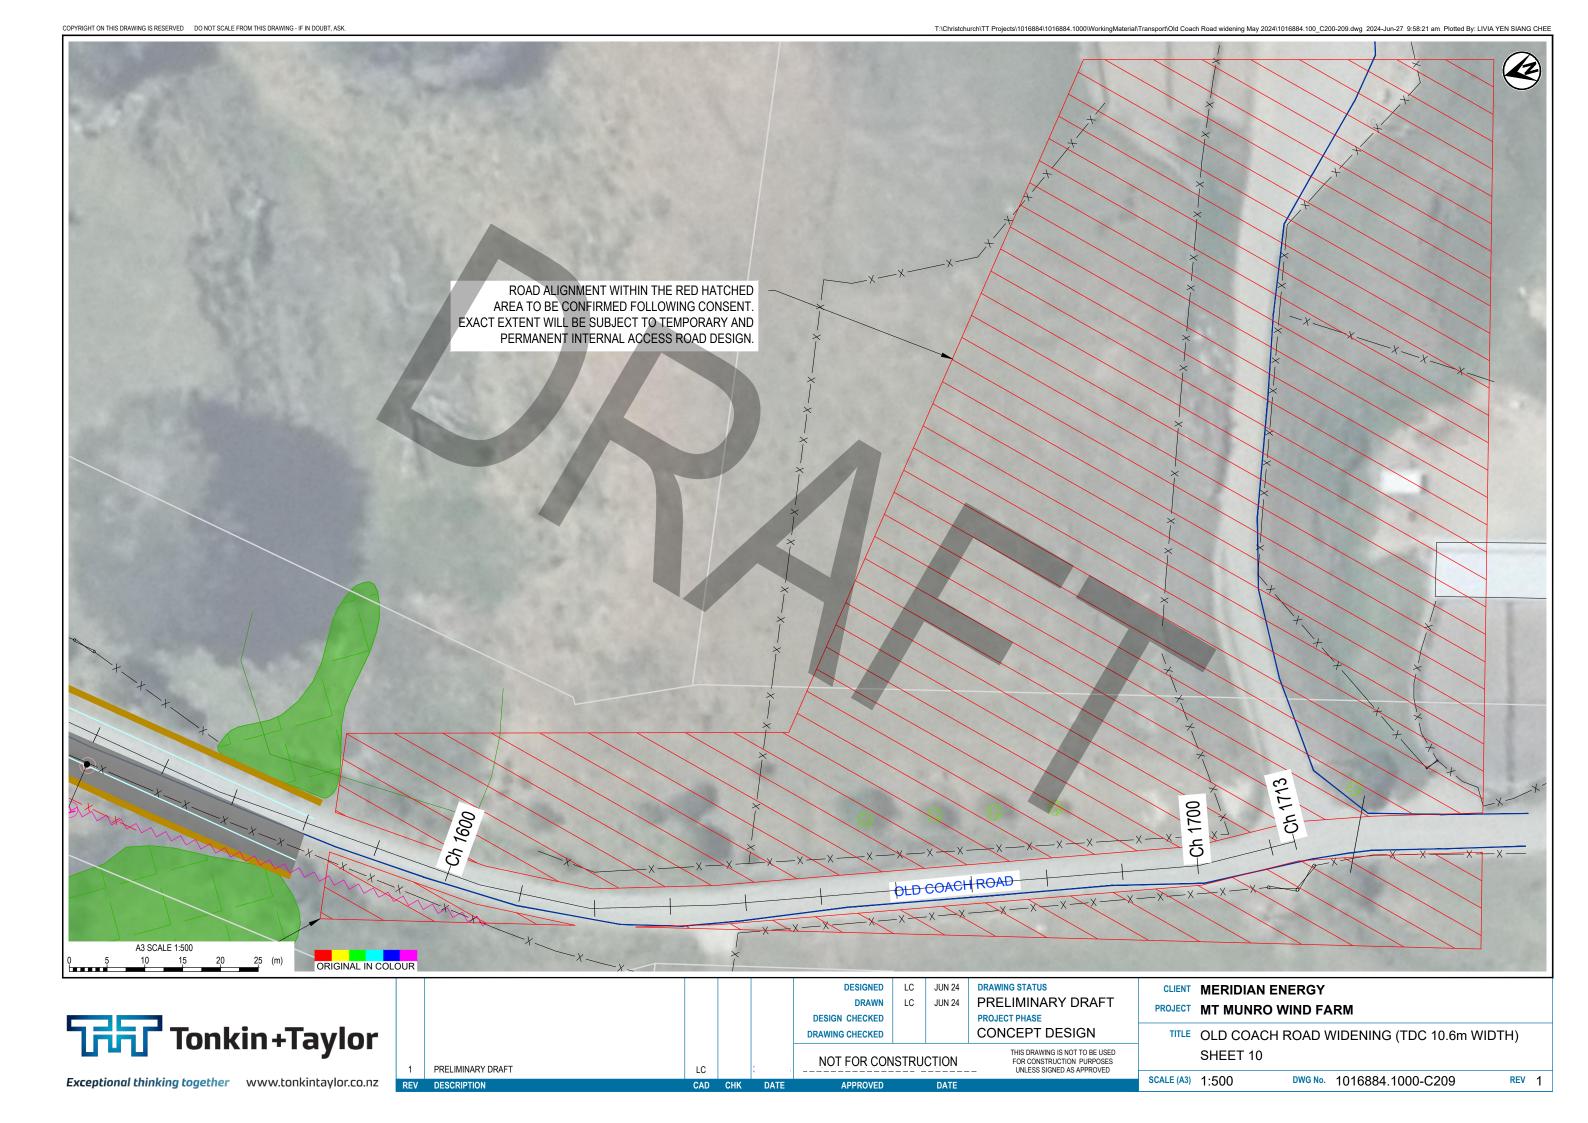

## **MERIDIAN ENERGY**

## MT MUNRO WIND FARM

## **CONCEPT DESIGN**

| DRAWING          | REV | TITLE                                                |
|------------------|-----|------------------------------------------------------|
| TDC 10.6m WIDTH  |     |                                                      |
| 1016884.100_C011 | 1   | LEGEND                                               |
| 1016884.100_C012 | 1   | OVERVIEW PLAN                                        |
| 1016884.100_C013 | 1   | TYPICAL CROSS SECTION                                |
| 1016884.100_C200 | 1   | OLD COACH ROAD WIDENING (TDC 10.6m WIDTH) - SHEET 01 |
| 1016884.100_C201 | 1   | OLD COACH ROAD WIDENING (TDC 10.6m WIDTH) - SHEET 02 |
| 1016884.100_C202 | 1   | OLD COACH ROAD WIDENING (TDC 10.6m WIDTH) - SHEET 03 |
| 1016884.100_C203 | 1   | OLD COACH ROAD WIDENING (TDC 10.6m WIDTH) - SHEET 04 |
| 1016884.100_C204 | 1   | OLD COACH ROAD WIDENING (TDC 10.6m WIDTH) - SHEET 05 |
| 1016884.100_C205 | 1   | OLD COACH ROAD WIDENING (TDC 10.6m WIDTH) - SHEET 06 |
| 1016884.100_C206 | 1   | OLD COACH ROAD WIDENING (TDC 10.6m WIDTH) - SHEET 07 |
| 1016884.100_C207 | 1   | OLD COACH ROAD WIDENING (TDC 10.6m WIDTH) - SHEET 08 |
| 1016884.100_C208 | 1   | OLD COACH ROAD WIDENING (TDC 10.6m WIDTH) - SHEET 09 |
| 1016884.100_C209 | 1   | OLD COACH ROAD WIDENING (TDC 10.6m WIDTH) - SHEET 10 |

REV 1

**CLIENT MERIDIAN ENERGY** 