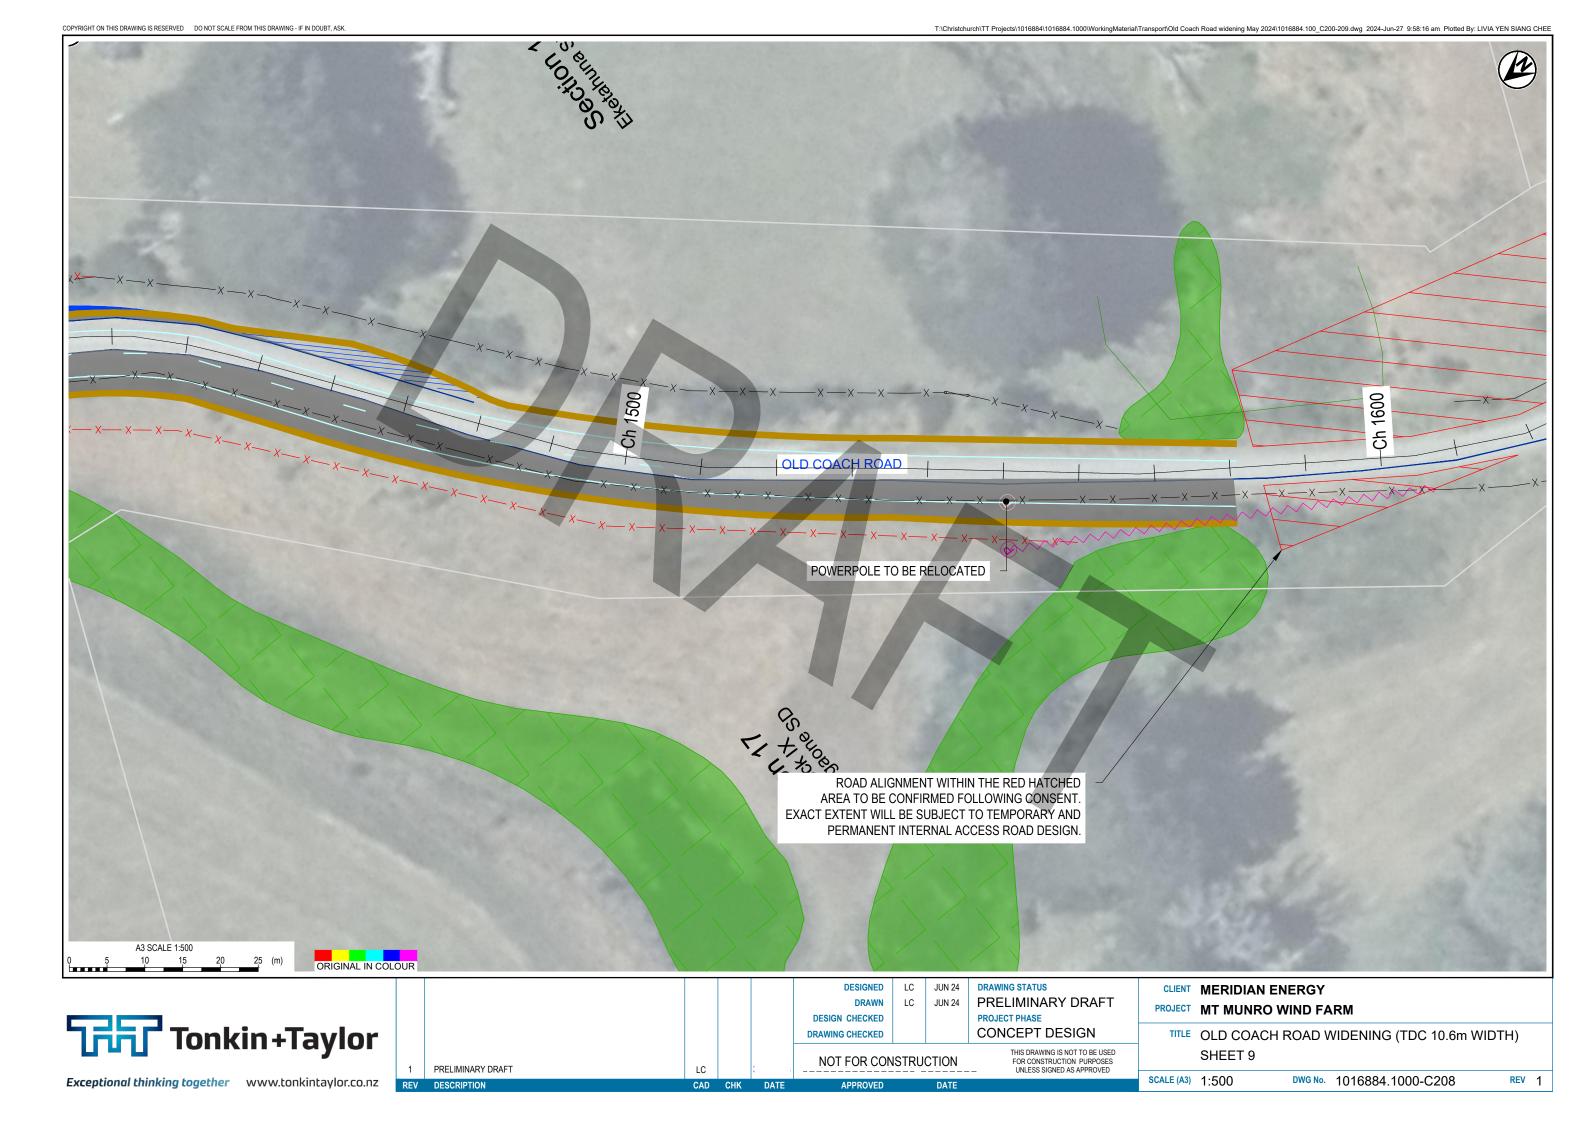

## **CONCEPT DESIGN**

| DRAWING          | REV | TITLE                                                |
|------------------|-----|------------------------------------------------------|
| TDC 10.6m WIDTH  |     |                                                      |
| 1016884.100_C011 | 1   | LEGEND                                               |
| 1016884.100_C012 | 1   | OVERVIEW PLAN                                        |
| 1016884.100_C013 | 1   | TYPICAL CROSS SECTION                                |
| 1016884.100_C200 | 1   | OLD COACH ROAD WIDENING (TDC 10.6m WIDTH) - SHEET 01 |
| 1016884.100_C201 | 1   | OLD COACH ROAD WIDENING (TDC 10.6m WIDTH) - SHEET 02 |
| 1016884.100_C202 | 1   | OLD COACH ROAD WIDENING (TDC 10.6m WIDTH) - SHEET 03 |
| 1016884.100_C203 | 1   | OLD COACH ROAD WIDENING (TDC 10.6m WIDTH) - SHEET 04 |
| 1016884.100_C204 | 1   | OLD COACH ROAD WIDENING (TDC 10.6m WIDTH) - SHEET 05 |
| 1016884.100_C205 | 1   | OLD COACH ROAD WIDENING (TDC 10.6m WIDTH) - SHEET 06 |
| 1016884.100_C206 | 1   | OLD COACH ROAD WIDENING (TDC 10.6m WIDTH) - SHEET 07 |
| 1016884.100_C207 | 1   | OLD COACH ROAD WIDENING (TDC 10.6m WIDTH) - SHEET 08 |
| 1016884.100_C208 | 1   | OLD COACH ROAD WIDENING (TDC 10.6m WIDTH) - SHEET 09 |
| 1016884.100_C209 | 1   | OLD COACH ROAD WIDENING (TDC 10.6m WIDTH) - SHEET 10 |