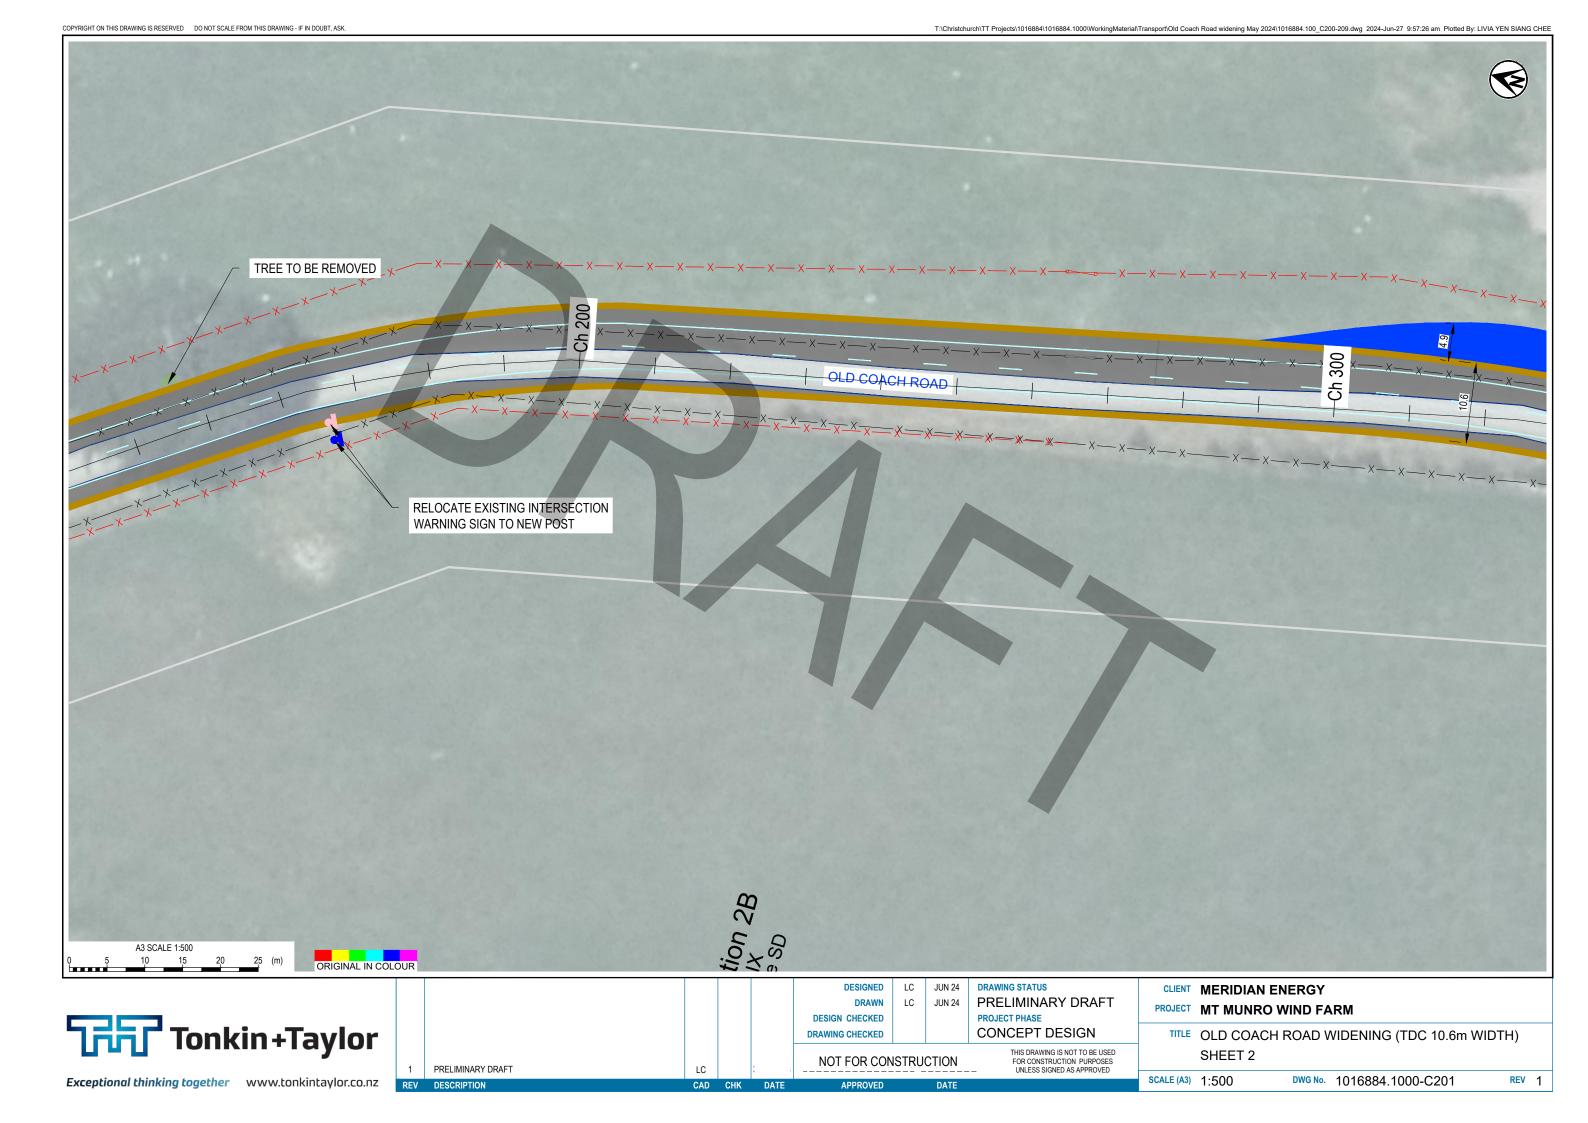

## **LEGEND**

PERMANENT WIDENED ROAD (10.6m) CLEARANCE FOR THE SWING OF THE TURBINE BLADE ROAD EXTENSION FOR TURBINE TRUCK TRACKING **EXISTING WETLANDS** PROPERTY BOUNDARY/ ROAD RESERVE EXISTING ROAD LAYOUT **NEW ROAD LAYOUT** EXISTING OVERHEAD LINES EXISTING OVERHEAD LINES TO BE REMOVED **NEW OVERHEAD LINES** EXISTING FENCE LINE NEW FENCE LINE EXISTING MANHOLE EXISTING MANHOLE TO BE RELOCATED NEW MANHOLE P EXISTING POWER POLE POWER POLE TO BE RELOCATED P **NEW POWER POLE** EXISTING SIGN EXISTING SIGN TO BE REMOVED **NEW SIGN** NEW CONCRETE PIPE NEW 0.8m DRAIN (BOTTOM OF DRAIN)