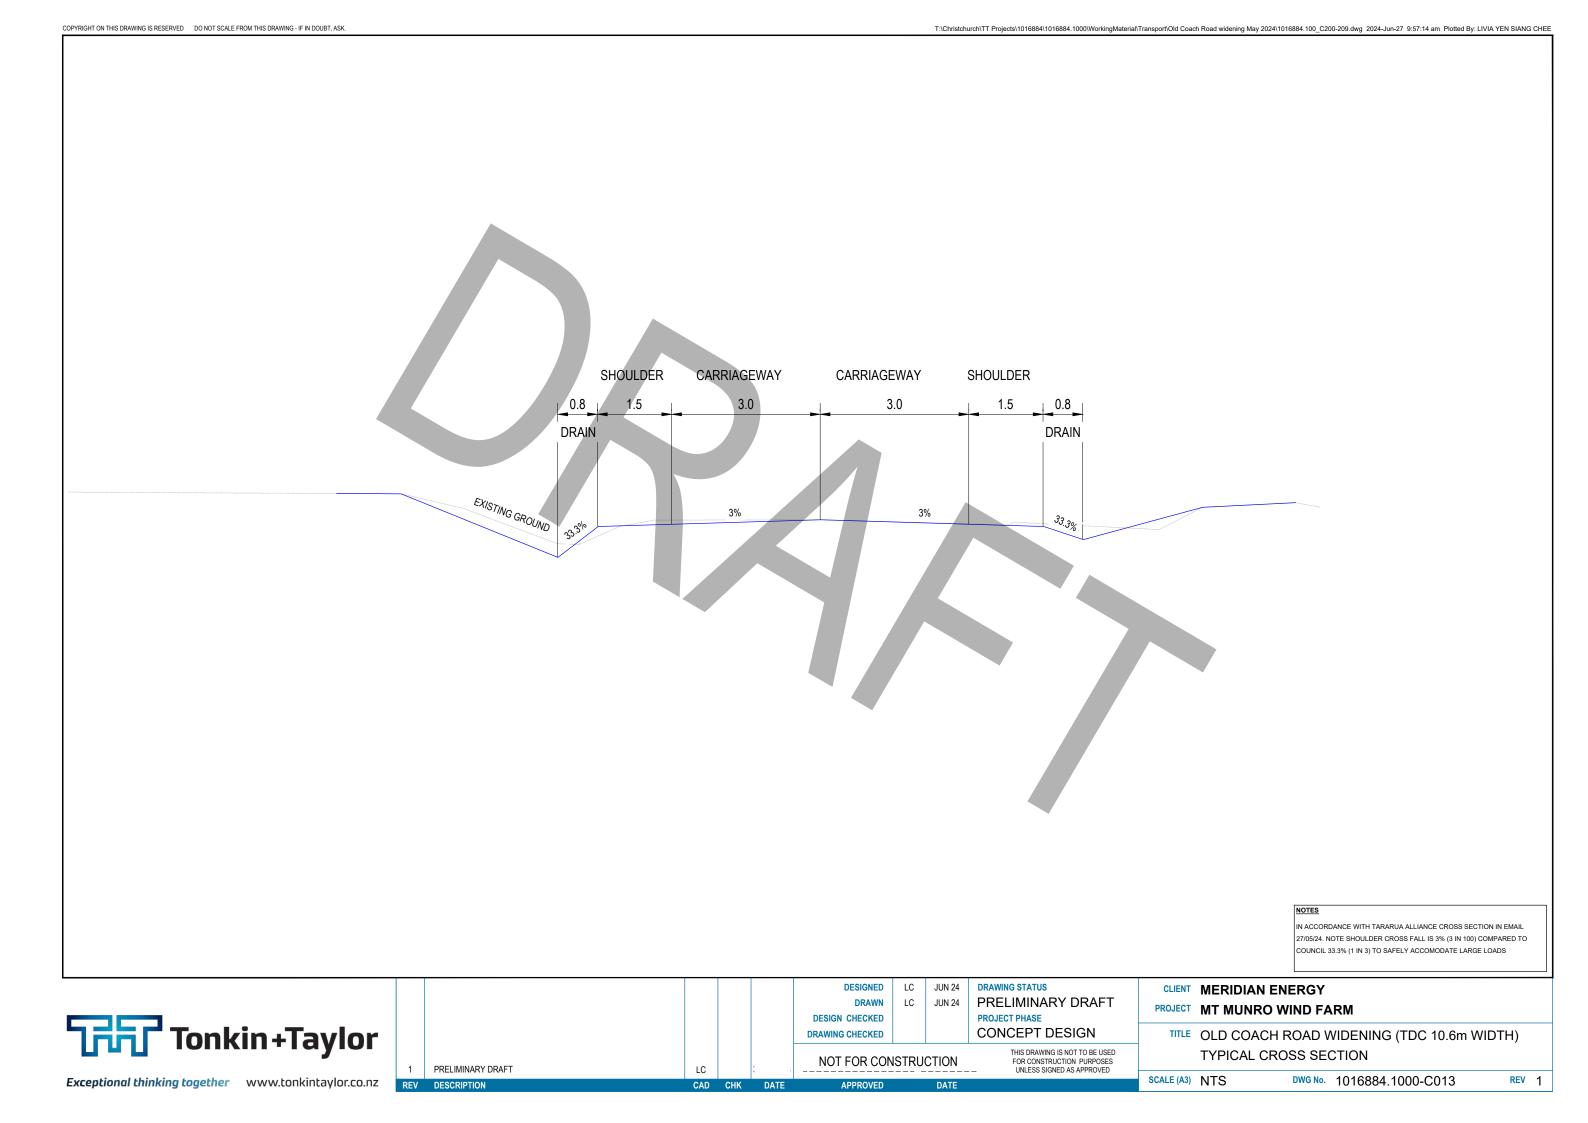

## **LEGEND**

PERMANENT WIDENED ROAD (10.6m) CLEARANCE FOR THE SWING OF THE TURBINE BLADE ROAD EXTENSION FOR TURBINE TRUCK TRACKING **EXISTING WETLANDS** PROPERTY BOUNDARY/ ROAD RESERVE EXISTING ROAD LAYOUT **NEW ROAD LAYOUT** EXISTING OVERHEAD LINES EXISTING OVERHEAD LINES TO BE REMOVED **NEW OVERHEAD LINES** EXISTING FENCE LINE NEW FENCE LINE EXISTING MANHOLE EXISTING MANHOLE TO BE RELOCATED NEW MANHOLE P EXISTING POWER POLE POWER POLE TO BE RELOCATED P **NEW POWER POLE** EXISTING SIGN EXISTING SIGN TO BE REMOVED **NEW SIGN** NEW CONCRETE PIPE NEW 0.8m DRAIN (BOTTOM OF DRAIN)