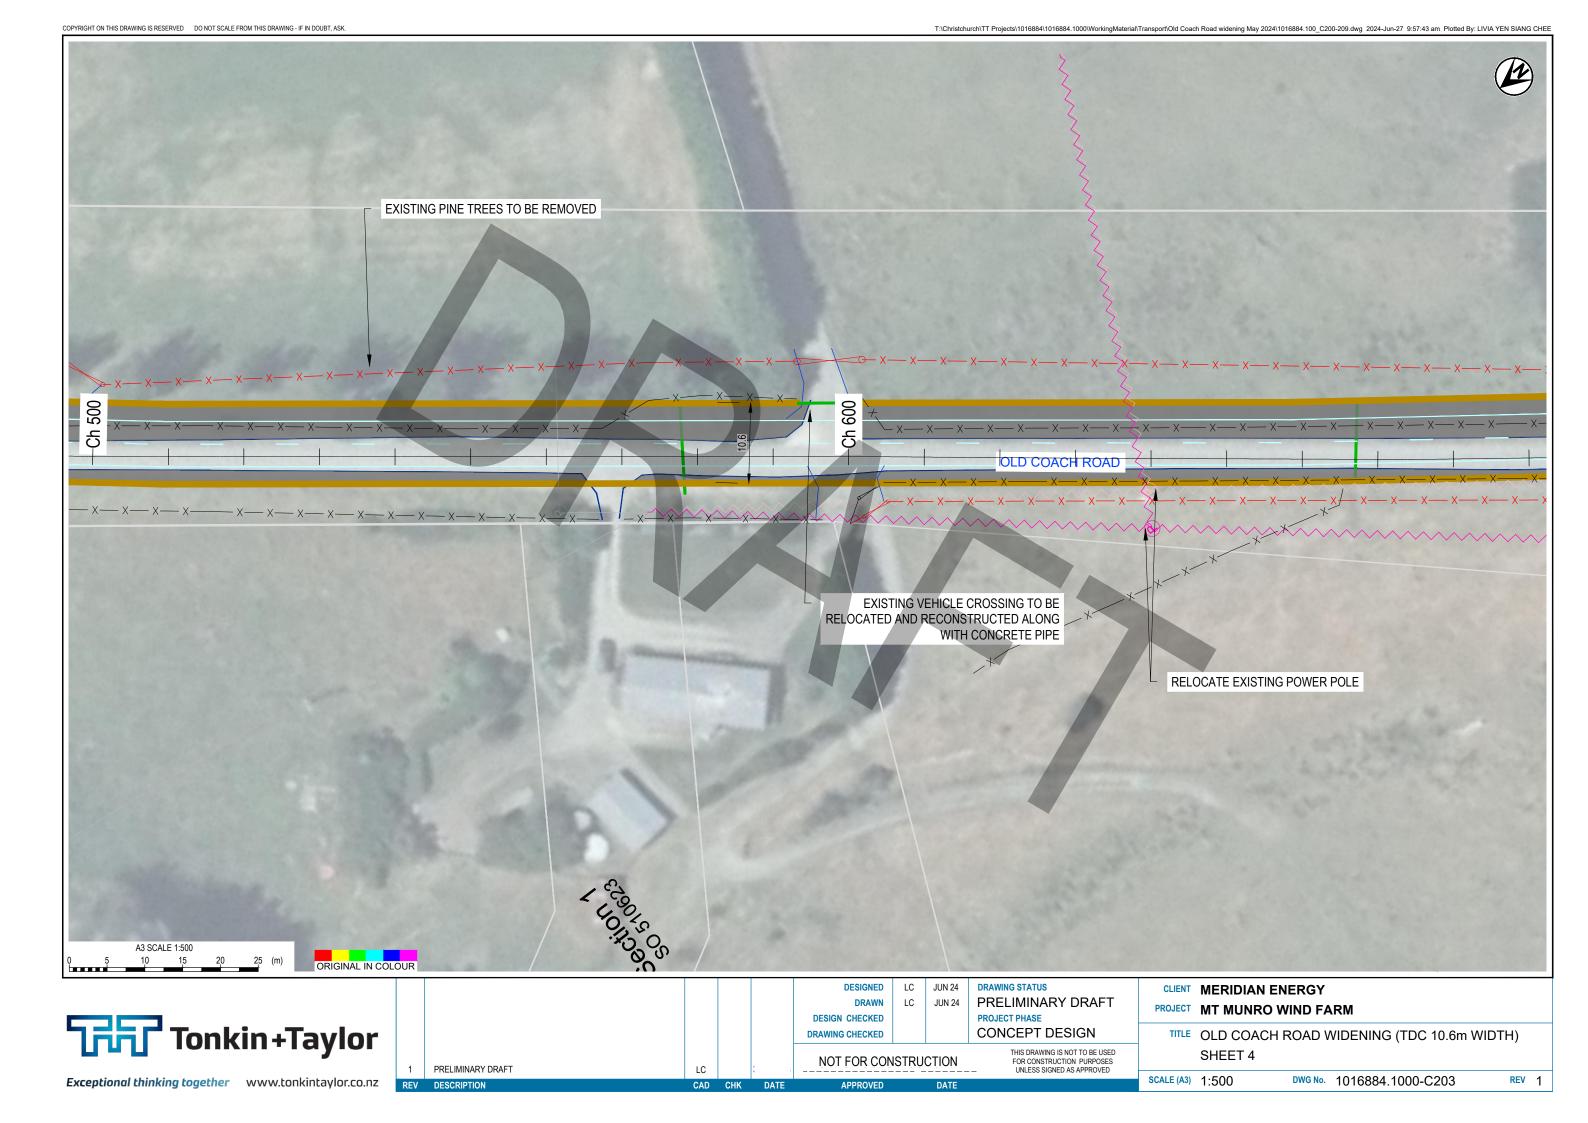

## **LEGEND**

PERMANENT WIDENED ROAD (10.6m) CLEARANCE FOR THE SWING OF THE TURBINE BLADE ROAD EXTENSION FOR TURBINE TRUCK TRACKING **EXISTING WETLANDS** PROPERTY BOUNDARY/ ROAD RESERVE EXISTING ROAD LAYOUT **NEW ROAD LAYOUT** EXISTING OVERHEAD LINES EXISTING OVERHEAD LINES TO BE REMOVED **NEW OVERHEAD LINES** EXISTING FENCE LINE NEW FENCE LINE EXISTING MANHOLE EXISTING MANHOLE TO BE RELOCATED NEW MANHOLE P EXISTING POWER POLE POWER POLE TO BE RELOCATED P **NEW POWER POLE** EXISTING SIGN EXISTING SIGN TO BE REMOVED **NEW SIGN** NEW CONCRETE PIPE NEW 0.8m DRAIN (BOTTOM OF DRAIN)